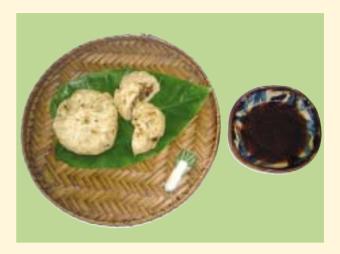

## 宝くじ助成事業で エイサー太鼓等を購入

平成15年度宝くじ助成事 業として、財団法人自治総 合センターより与那原町に 180万円の助成交付があり ました。

- ・エイサー中太鼓 (20個)
- ・エイサー小太鼓(20個)

・エイサー小太鼓(20個)

・パーランクー(40個)を購入しました。

子ども会等の健全育成、伝統芸能の継承や町の交流 活動等に幅広く活用されます。

教育委員会 ☎945-2361

「ワシタ島マナビたい」体験活動「ひじきアイデ ア料理コンテスト」優勝作品のレシピをご紹介しま す。どうぞお試し下さい。

#### 作り方

- 皮 1. ボールに の材料を入れ、泡立器でグイグイダ マがなくなるまで混ぜる。
  - 2. ラップでぴったりふたをして、そのまま30分位 おいて発酵させる。
  - 耐熱容器に<sup>®</sup>の材料を入れ、電子レンジで約20 秒加熱して温める。
  - 4. ③をサッと混ぜてから、発酵した②へ一気に加 え、泡立器で混ぜ合わせる。
  - 5. **()**の材料を④に一度に加えて混ぜてまな板の上 に取り出し、なめらかになるまでこねる。
  - 6. 生地を8等分して、直径約10cmの大きさにのば す。これで皮は完了あとは具を包む。
  - 7. 蒸し器で中火で10~12分蒸す。
  - 1. たけのこ・長ねぎはみじん切りにして、ひじき・ 豚ひき肉と混ぜ、甘味噌・酒・しょうゆ・砂糖 ごま油各小さじ1と塩小さじ1/4を入れてよく 混ぜて8等分する。