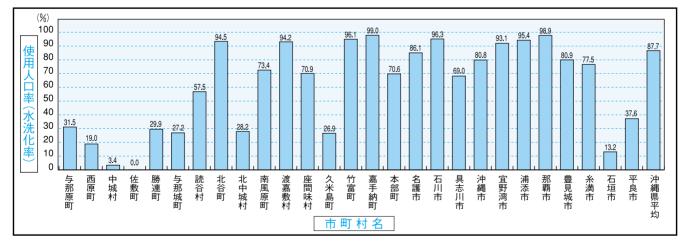

#### 沖縄県市町村別公共下水道整備状況

・使用人口率(水洗化率)=供用開始区域内の使用人口/供用開始区域内の使用可能人口

・地方部(人口5万人以下)は、都市部(人口5万人以上)に比べ使用人口率が劣っている。

- ・東海岸地域は、西海岸地域に比べ使用人口率が劣っている。
- ・与那原町のデータは、平成16年3月末現在
- ・西原町、中城村及び佐敷町のデータは、平成15年7月末現在
- ・その他の市町村及び沖縄県平均のデータは、平成15年3月末現在