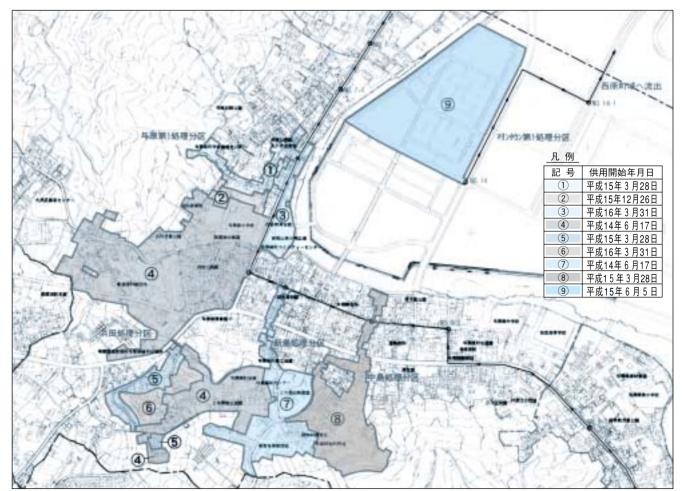

公共下水道への接続普及率が、住民生活水準のバロメーターとも言われているように、接続普及率 の向上がより住みやすい環境の与那原町の発展へと寄与しますので、今回、新たに供用開始された区 域の多くの住民の皆様が公共下水道を利用(使用)されますようよろしくお願いします。

供用開始の区域図

#### ●平成15年度 与那原町公共下水道供用開始区域一覧表

| ●半成15年度 与那原町公共下水道供用開始区域一覧表 平成16年 3 |              |            |               |            |                           |              | 3月末 現在       |                                  |                               |                  |
|------------------------------------|--------------|------------|---------------|------------|---------------------------|--------------|--------------|----------------------------------|-------------------------------|------------------|
| 凡何                                 | 列            | 1          | 2             | 3          | (4)                       | 5            | 6            | 7                                | 8                             | 9                |
| 処理分区                               | 名            | 与原翁        | <b>〔1 処 理</b> | 分区         | 浜 田                       | 処理           | 分区           | 新島処理分区                           | 中島処理分区                        | マリンタウン<br>第1処理分区 |
| 接続点マンホー                            | ル            |            | No.7-2        |            |                           | No.7-3       |              | No.8                             | No.8-1                        | No.14            |
| 対象行政                               | X            | 与原区の一部     | 与原区の一部        | 与原区の一部     | 上与那原区、<br>大見武区、<br>浜田区の一部 | 上与那原区の<br>一部 | 上与那原区の<br>一部 | 江口区、<br>上与那原区、<br>森下区、<br>新島区の一部 | 江口区、<br>森下区、<br>新島区、<br>港区の一部 | 字東浜の一部           |
| 面積(                                | (ha)         | 2.01       | 2.15          | 2.38       | 24.98                     | 2.09         | 1.85         | 7.83                             | 8.21                          | 17.38            |
| 分区別面積(                             | (ha)         | 6.54       |               |            | 28.92                     |              |              | 7.83                             | 8.21                          | 17.38            |
| 全体面積(                              | (ha)         |            |               |            | 68.88                     |              |              |                                  |                               |                  |
| 使用可能人口(                            | (人)          | 176        | 188           | 208        | 2,116                     | 177          | 157          | 642                              | 677                           | 28               |
| 分区別使用可能人口(                         | (人)          |            | 572           |            | 2,450 642                 |              |              |                                  | 677                           | 28               |
| 全体使用可能人口(                          | (人)          | 4,369      |               |            |                           |              |              |                                  |                               |                  |
| 使用可能世帯数(                           | (件)          | 59         | 63            | 68         | 705                       | 59           | 52           | 214                              | 226                           | 10               |
| 分区別使用可能世帯数(                        | (件)          | 190        |               |            | 816                       |              |              | 214                              | 226                           | 10               |
| 全体使用可能世帯数(                         | 全体使用可能世帯数(件) |            |               |            |                           | 1,456        |              |                                  |                               |                  |
| 供用開始年月日                            |              | 平成15年3月28日 | 平成15年12月26日   | 平成16年3月31日 | 平成14年6月17日                | 平成15年3月28日   | 平成16年3月31日   | 平成14年6月17日                       | 平成15年3月28日                    | 平成15年6月5日        |