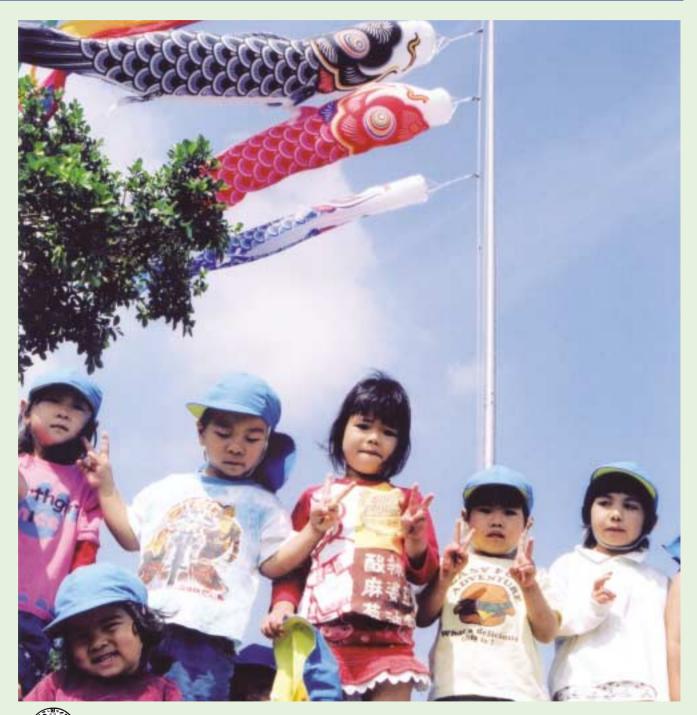

## 天高く! こいのぼり!

4月28日、上の森公園内において、町内 10保育所約200人の園児による「こいのぼり 掲場式」が行われた。

▶ 水道の普及率アップにご協力下さい 4月13日、「町公共下水道の共用開始区 域の拡充箇所の説明会」「排水設備工事の経 過報告会」が行われた。

みんなで 市町村合併を考えょう空 総務課 ☎945-2201

| 并劦議会が四月二十七日、第八回佐敷町・知念村・ | ニキヒヨ、左敦町文ヒマンター・知念村・玉城村・与那原町合                                       |
|-------------------------|--------------------------------------------------------------------|
| で行われ、次のとおり可決された。        | ·<br>·<br>·<br>·<br>·<br>·<br>·<br>·<br>·<br>·<br>·<br>·<br>·<br>· |
| ●農業委員会の定数及び             | 器及びシステムを統一                                                         |
| 任期の取り扱いについ              | し、ネットワークシステ                                                        |
| τ                       | ムにより運用する。                                                          |
|                         | 単独処理システムにつ                                                         |
| 二月二十四日に継続協              | いては、新市において調                                                        |
| 議となされていたが、今             | 整する。                                                               |
| 回可決された。                 |                                                                    |
| 農業委員会の委員の任              | ●地方税(普通税)の取                                                        |
| 期については合併特例法             | り扱いについて                                                            |
| により平成十七年九月三             |                                                                    |
| 十日まで新市の農業委員             | 四町村とも、地方税法                                                         |
| 会の選挙による委員とし             | に基づき標準税率を適用                                                        |
| て在任される。                 | していることから現行ど                                                        |
| 選挙による委員の定数              | おりとなった。                                                            |
| は十六人となった。               |                                                                    |
|                         | ●一般職員の身分の取り                                                        |
| ●電算システムの取り扱             | 扱いについて                                                             |
| いについて                   |                                                                    |
|                         | 四町村の一般職員は、                                                         |
| 住民サービスの低下を招             | 特例法により新市の職員                                                        |
| かないようにするととも             | として引き継がれる。                                                         |
| に個人情報の保護に十分             | 定数は合併後速やかに                                                         |
| 配慮し、合併時に電算機             | 定数適正化計画を策定                                                         |