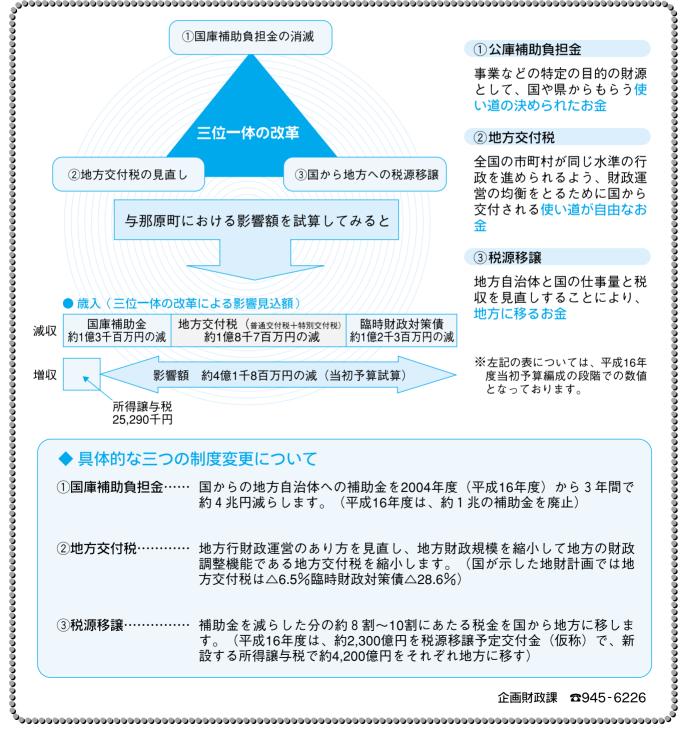

## 供用の区域が診拡充

#### はじめに

平成14年6月17日に初めて、与那原町公共下水道が町内の一部の区域で供用開始され、公共下水道 への排水設備(接続)工事が可能になりました。平成15年度は、新たに、6月5日、12月26日、3月 31日に3処理分区計4箇所で、共用開始の区域が拡充し、より多くの住民の皆様に公共下水道の利用 (使用)が出来るようになりました。

公共下水道は、住民の皆様の日常生活に不可欠な施設であり、汚水の排除、トイレの水洗化等、生 活環境の改善だけではなく、河川・水路・海域等の公共用水域の水質を保全するためにも重要な施設 であります。

公共下水道への接続普及率が、住民生活水準のバロメーターとも言われているように、接続普及率 の向上がより住みやすい環境の与那原町の発展へと寄与しますので、今回、新たに供用開始された区 域の多くの住民の皆様が公共下水道を利用(使用)されますようよろしくお願いします。

供用開始の区域図