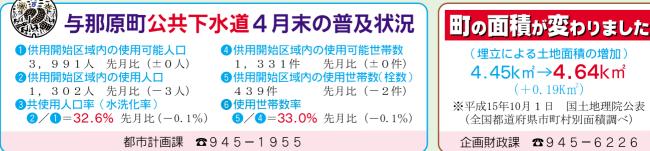

#### ●平成15年度 与那原町公共下水道供用開始区域一覧表

| ●半成15年度 与那原町公共下水道供用開始区域一覧表 平成16年 3 |              |            |               |            |                           |              | 3月末 現在       |                                  |                               |                  |
|------------------------------------|--------------|------------|---------------|------------|---------------------------|--------------|--------------|----------------------------------|-------------------------------|------------------|
| 凡何                                 | 列            | 1          | 2             | 3          | (4)                       | 5            | 6            | 7                                | 8                             | 9                |
| 処理分区                               | 名            | 与原翁        | <b>〔1 処 理</b> | 分区         | 浜 田                       | 処理           | 分区           | 新島処理分区                           | 中島処理分区                        | マリンタウン<br>第1処理分区 |
| 接続点マンホー                            | ル            |            | No.7-2        |            |                           | No.7-3       |              | No.8                             | No.8-1                        | No.14            |
| 対象行政                               | X            | 与原区の一部     | 与原区の一部        | 与原区の一部     | 上与那原区、<br>大見武区、<br>浜田区の一部 | 上与那原区の<br>一部 | 上与那原区の<br>一部 | 江口区、<br>上与那原区、<br>森下区、<br>新島区の一部 | 江口区、<br>森下区、<br>新島区、<br>港区の一部 | 字東浜の一部           |
| 面積(                                | (ha)         | 2.01       | 2.15          | 2.38       | 24.98                     | 2.09         | 1.85         | 7.83                             | 8.21                          | 17.38            |
| 分区別面積(                             | (ha)         | 6.54       |               |            | 28.92                     |              |              | 7.83                             | 8.21                          | 17.38            |
| 全体面積(                              | (ha)         |            |               |            | 68.88                     |              |              |                                  |                               |                  |
| 使用可能人口(                            | (人)          | 176        | 188           | 208        | 2,116                     | 177          | 157          | 642                              | 677                           | 28               |
| 分区別使用可能人口(                         | (人)          |            | 572           |            | 2,450 642                 |              |              |                                  | 677                           | 28               |
| 全体使用可能人口(                          | (人)          | 4,369      |               |            |                           |              |              |                                  |                               |                  |
| 使用可能世帯数(                           | (件)          | 59         | 63            | 68         | 705                       | 59           | 52           | 214                              | 226                           | 10               |
| 分区別使用可能世帯数(                        | (件)          | 190        |               |            | 816                       |              |              | 214                              | 226                           | 10               |
| 全体使用可能世帯数(                         | 全体使用可能世帯数(件) |            |               |            |                           | 1,456        |              |                                  |                               |                  |
| 供用開始年月日                            |              | 平成15年3月28日 | 平成15年12月26日   | 平成16年3月31日 | 平成14年6月17日                | 平成15年3月28日   | 平成16年3月31日   | 平成14年6月17日                       | 平成15年3月28日                    | 平成15年6月5日        |

※マリンタウン第1処理分区については、排水設備工事が完了した時点で一軒毎に使用可能人口及び使用可能世帯数を計上していくので、その都度数値は、変動する。