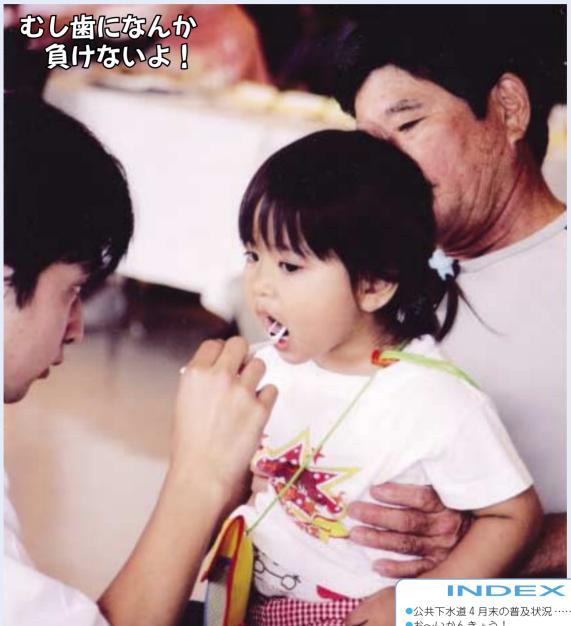

# 八月四日 白は 媒 の 衛生週 間 C す

すむし

した。 す。 では 二歳児歯科 康に 割 13 子と受けてい 三歳児健康診査に 検診があ 組  $\mathcal{O}$ とに気をつけてますか? があるかを調 み 歯 与 皆 Ó 那原町では、子ども 検診を受け  $\sigma$ ついてどのよう こさんは 結果は 健 む し歯が りますが、 つ 康 検診を受けた に二歳 に関する取り 普 段、 表 な 無 た子たち 0 61 べ 子で違 通 7 お 児 歯 今回 子の りで 歯科 んなこ み V 0 ま 健

ひとこと アドバイス お問い合せ 福祉課 ☎945-6633 ブラッ む し歯

合が高 人当 一たり

> $\mathcal{O}$ ことが分かります。 む 歯 0) 本 数 b 少 な

普段 すが 法の には 非参考にしてみてくださ 行うのもむし歯予防の 磨き剤で 61 布 歳頃から年に二~ えると が あげ (法として『フッ素塗布 わ を受けると効果的 0 歯 れ 歯 からフッ化物入り 中 の健康を保つため 5 シング方法」 つです。 いう ています。 0 歯 0 ブラッシングを が生えたての 細 質を丈夫に れます。 動きが 菌の活動 望まし フッ 兀 あ また、 を是 だと りま 野を抑 回 素 歯 |途 0

の影響など様々な障 でなく、 になるとい や費用 が ギーに 有る 治 よる全 無 ~~しの . うこ 療に 心臓 一プツ化物配合歯 《望ましいブラッシン 回 数:1日2~3回

とは、

痛

み

か 問

か 題

時

7 る

V

ル 間 だけけ

歯は治 皆さんも自分や家族 いな笑顔のために 大事!元気な笑顔・きれ きるようにしたいですね。 食事をしていくことが 丈夫に保ち、 切です。 な りません!むし歯に、なら 害をまたらします。 てください。 健 芸能人でなくても歯 11 康につ つまでも ことが何よりも せば エンドウ豆サイズ0,25g~0,8g (就寝前が特に効果的) ブラッシング後のうがいは、少量の水で、2回ブラッシ いて考えて ング後1時間以内の飲食は避けましょう 自 61 自 分の歯 分 |町民 では 0 0) 歯 0 は で で を あ