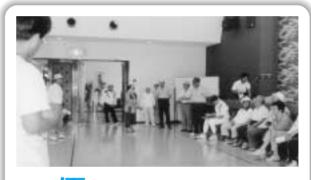

#### 地域の危険個所点検!

5月10日、町民生児童委員、区長会、行政、与那原警察署、学校関係者総勢40人による「危険個所、地域環境点検活動」が行われた。前年の是正箇所の確認や新たに改善の必要な場所等、町内23箇所を点検した。