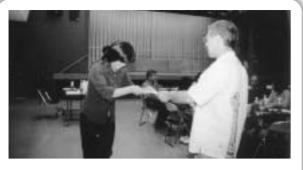

#### シアトルで楽しく学んできます!

5月12日、「与那原海外短期留学生派遣決 定書交付式」が行われた。

留学生に決定したのは前列左から與那覇結衣さん、東菜摘さん、後列左から伊地侃海さん、小橋川優斗さん。(全員与中2年生)期間は7月23日~8月21日、留学先はアメリカシアトル州。「英語だけでなくいろいろなことも学んできたい」と意欲満々に語った。