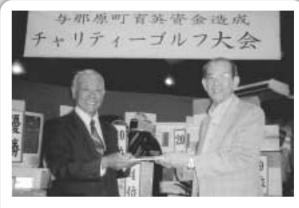

#### 町育英会へ120万円寄付

去る、4月20日に行われた「与那原町育 英資金造成チャリティーゴルフ大会」によ る収益金が、主催者の与那原愛馬会会長 新垣雄久氏から町育英会会長 徳村政福氏 へ手渡された。

愛馬会は町内在住、出身者、職場を有するゴルフ愛好者の団体。寄付金は町育英会 奨学金の貸与事業に活用される。