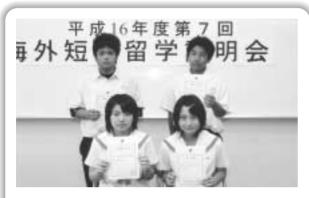

#### シアトルで楽しく学んできます!

5月12日、「与那原海外短期留学生派遣決 定書交付式」が行われた。

留学生に決定したのは前列左から與那覇結衣さん、東菜摘さん、後列左から伊地侃海さん、小橋川優斗さん。(全員与中2年生)期間は7月23日~8月21日、留学先はアメリカシアトル州。「英語だけでなくいろいろなことも学んできたい」と意欲満々に語った。