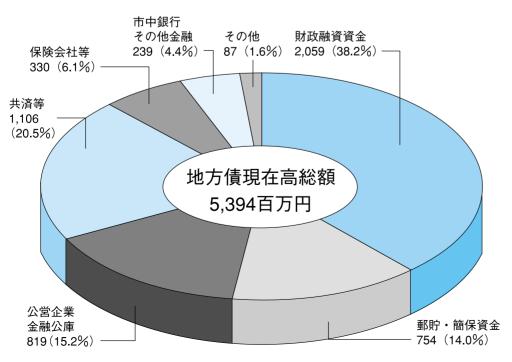

#### 与那原町<mark>公共下水道</mark>4月末の普及状況

- ●供用開始区域内の使用可能人口
- 4, 369人 先月比(±0人) ②供用開始区域内の使用人口
- 1,399人 先月比(+22人) 3使用人口率(水洗化率)
  - 2/1=32.0% 先月比(+0.5%)
- 4 供用開始区域内の使用可能世帯数 1,457件 先月比(+1件)
- 5供用開始区域内の使用世帯数(栓数) 493件 先月比(+17件)
- 6 使用世帯数率
- 5/4=33.8% 先月比(+1.1%)

#### 不正改造車に関する情報等は

沖縄総合事務局運輸部車両安全課 ☎098-866-0031(内線227)沖縄総合事務局陸運事務所整備課 ☎098-875-0300

お詫び 5月号(表紙)の「与那原町公共下水道4月末の普及状況」は3月末の誤りでした。訂正してお詫びいたします。