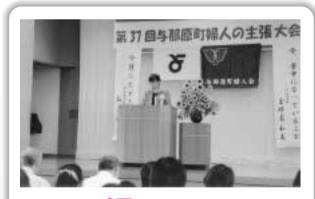

#### 婦人の主張

7月10日、「第37回与那原町婦人の主張 大会」が町コミュニティーセンターで行われ、 婦人会会員2名が登壇した。

最優秀賞に選ばれたのは、玉那覇和美さん(江口支部)「今、夢中になっている事」 と題して発表した。

玉那覇さんは今月に行われる島尻地区大 会へ町代表として推薦される。