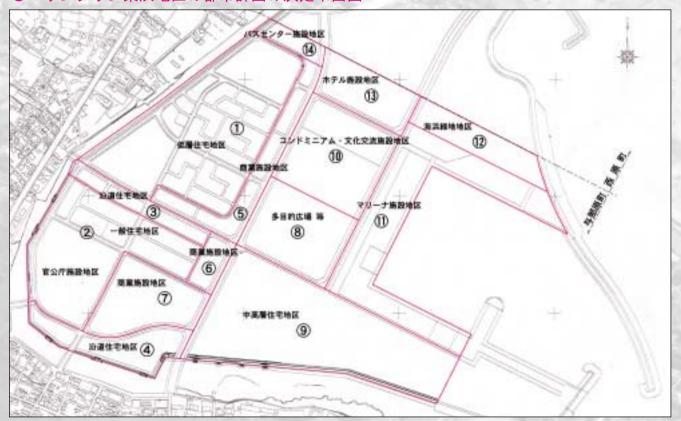

#### ●マリンタウン東浜地区都市計画の決定諸元

| 番号  | 用途地域         | 建ペイ率 | 容積率  | 土地利用計画           | 地区計画 | 用途地域 | 準防火地域 |
|-----|--------------|------|------|------------------|------|------|-------|
| 1   | 第一種低層住居専用地域  | 50%  | 100% | 低層住宅地区           | 0    | 0    |       |
| 2   | 第一種住宅地域      | 60%  | 200% | 一般住宅地区・官公庁施設地区   | •    | •    |       |
| 3   | 準住居地域        | 60%  | 200% | 沿道住宅地区           | •    | •    |       |
| 4   | 準住居地域        | 60%  | 200% | 沿道住宅地区           | •    | •    |       |
| 5   | 近隣商業地域       | 80%  | 300% | 商業施設地区           | 0    | 0    | 0     |
| 6   | 近隣商業地域       | 80%  | 300% | 商業施設地区           | •    | •    | •     |
| 7   | 近隣商業地域       | 80%  | 300% | 商業施設地区           | •    | •    | •     |
| 8   | 第二種中高層住居専用地域 | 60%  | 200% | 多目的広場 等          |      | •    |       |
| 9   | 第二種中高層住居専用地域 | 60%  | 200% | 中高層住宅地区          |      | •    |       |
| 10  | 準住居地域        | 60%  | 200% | コンドミニアム・文化交流施設地区 |      | •    |       |
| 11) | 準工業地域        | 60%  | 200% | マリーナ施設地区         |      | •    |       |
| 12  | 準工業地域        | 60%  | 200% | 海兵緑地地区           |      | •    |       |
| 13  | 近隣商業地域       | 80%  | 300% | ホテル施設地区          |      | •    |       |
| 14) | 第一種低層住居専用地域  | 50%  | 100% | バスセンター施設地区       |      |      |       |

● 今回の都市計画決定地域 ○ 前回(平成15年4月)の都市計画決定地域 □前々回(平成13年1月)の都市計画決定地域

#### ●マリンタウン東浜地区の都市計画の決定平面図