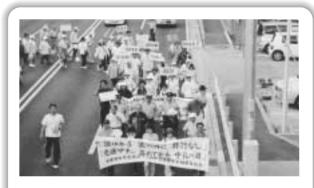

#### 地域からはぐくもう 未来ある青少年

7月9日、「平成16年度与那原町青少年 健全育成町民大会および町民パレード」が 行われた。

町 PTA 連合会会長 糸洲氏から大会宣言がされた後、小、中学校生をはじめ、与那原警察署、町内関係団体総勢約 600 人が会場の与那原小学校を出発、国道 329 号線沿いを終点の与那原中学校まで、行進した。