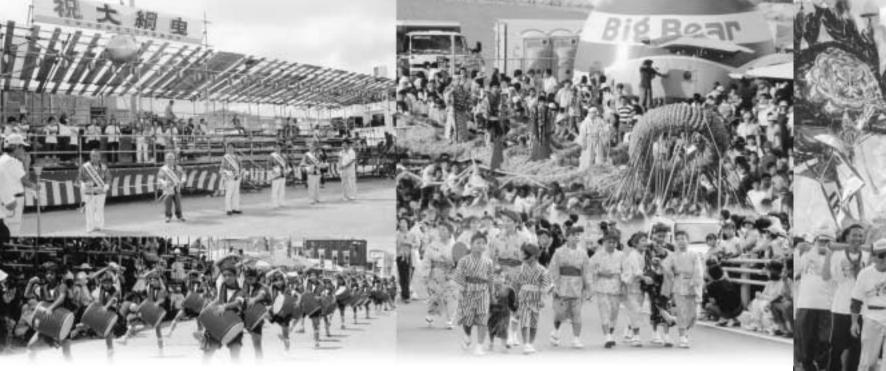

# よなばる大綱曳 海を渡る!

9月12日、大阪府大正区で行われた第三十回「綱・清らエ イサー祭り」へ大綱とともに多数の関係者が参加しました。 ※詳細は次号でお知らせします。

## ※大正区

※久止区 住民の二割が沖縄出身者とされ、「ウチナーンチュの街」とも呼ばれている。路地を歩けば魔よけのシーサーを置いた家々が並び、沖縄料理の店、 舞踊研究所など沖縄の文化を伝える場所が多いとされている。

八月十四、十五日 第二 八月十四、十五日 第二 包まれた。 一万人が訪れ、場内は熱気にを一目見ようと町内外から約 は西に軍配が上がった。 約三分の熱戦の末、 今 在