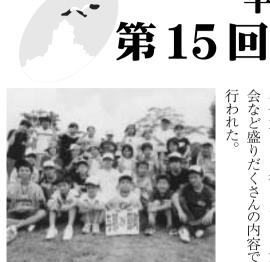

| 問地の見学コースを自主的に | 研修の内容としては、訪 | 訪問した。 | 福岡県、山口県、広島県を | た二九十人の団員で構成され、 | 各教育委員会の推薦を受け | 十七市町村で希望者を募り | 長)。 島尻地区内 (離島含む) | 町村教育長会(知念幸雄会 | 同事業は、主催 島尻市 | した。 | 高校生総勢二十五人が参加 | 施され、本町から小・中・ | 第十五回島尻少年の翼が実 | 七月二十五日~二十九日、 |
|---------------|-------------|-------|--------------|----------------|--------------|--------------|------------------|--------------|-------------|-----|--------------|--------------|--------------|--------------|
|---------------|-------------|-------|--------------|----------------|--------------|--------------|------------------|--------------|-------------|-----|--------------|--------------|--------------|--------------|