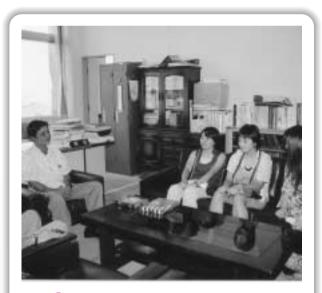

ただいま帰りました!

8月27日、町海外短期留学生としてアメリ カシアトル州へ派遣されていた与中2年生 の與那覇結衣さん、東 菜摘さんが、町長、教 育長へ帰国の報告に訪れた。

「ホームシックにかかりませんでしたか?」 という町長からの質問に、「さみしくなる事 はありませんでした。」と笑顔で答え、今回の 貴重な経験をこれからの進路に活かしてい きたいと元気よく語った。

AGARIHAMAフリーマーケット

8月21日、東浜きょうりゅう公園内にお いて、フリーマーケットが開催された。 主催は、よなばる研究会(岡 剛会長) 東浜のアピールと、フリーマーケットを通 してリサイクルへの関心を高める事を目的 として企画された。