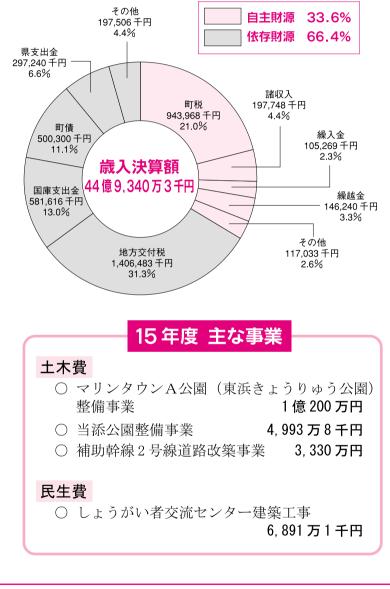

# 【一般会計の内訳】

マリンタウンA公園整備事業(東浜きょうりゅう公園)

| 【平 | 成 15 | 5年度   | こうしょう しょうしん しょうしょう しょうしん しょう しょうしん しょう | 、歳と | 出決算 | 額】   |
|----|------|-------|----------------------------------------------------------------------------------------------------------------------------------------------------------------------------------------------------------------------------------------------------------------------------------------------------------------------------------------------------------------------------------------------------------------------------------------------------------------------------------------------------------------------------------------------------------------------------------------------------------------------------------------------------------------------------------------------------------------------------------------------------------------------------------------------------------------------------------------------------------------------------------------------------------------------------------------------------------------------------------------------------------|-----|-----|------|
|    | 会    | 計     | X                                                                                                                                                                                                                                                                                                                                                                                                                                                                                                                                                                                                                                                                                                                                                                                                                                                                                                                                                                                                        |     | 分   | 決    |
| _  | ¢    | Ŕ     | 会                                                                                                                                                                                                                                                                                                                                                                                                                                                                                                                                                                                                                                                                                                                                                                                                                                                                                                                                                                                                        | 計   | 歳 入 | 44 億 |
|    | ŗ    | עני   | Б                                                                                                                                                                                                                                                                                                                                                                                                                                                                                                                                                                                                                                                                                                                                                                                                                                                                                                                                                                                                        | Π   | 歳 出 | 4    |
|    | 甲巴   | 健康级   | <b>K</b> 険特別                                                                                                                                                                                                                                                                                                                                                                                                                                                                                                                                                                                                                                                                                                                                                                                                                                                                                                                                                                                             | 스카  | 歳 入 | 15 億 |
| 特  |      | 正 永 7 | עת די איז ז                                                                                                                                                                                                                                                                                                                                                                                                                                                                                                                                                                                                                                                                                                                                                                                                                                                                                                                                                                                              | 五司  | 歳 出 | 14 億 |

|    | 会 計   |          | ×          |             | 分   | 決      | 算      | 額    | 前年度との        | り比較         |           |                |           |             |
|----|-------|----------|------------|-------------|-----|--------|--------|------|--------------|-------------|-----------|----------------|-----------|-------------|
| _  | 般     | 会        |            | 計           | 歳 入 | 44 億 9 | 9,340万 | 3千円  | △6億4,365万3千円 | ](△ 12.5%減) |           |                |           |             |
|    | אניו  | Д        |            |             | 歳 出 | 43     | 億 8,90 | 3万円  | △5億5,325万7千円 | ](△ 11.2%減) |           |                |           |             |
|    | 国民健康保 | 2除蛙      | 민스         | ≥≣∔         | 歳 入 | 15億1   | ,615 万 | 3千円  | 1億7,811万2千円  | (13.3%増)    |           |                |           |             |
| 特  | 凹式陡脉内 | ער איז   | ע ות       | <u>,</u> 01 | 歳 出 | 14億2   | ,794 万 | 6千円  | 1億287万3千円    | (7.8%増)     |           |                |           |             |
| 別  | 老人保健  | 出生日      | !!! 스      | ≣∔          | 歳 入 | 10億4   | ,954 万 | 6千円  | 1,223 万 9 千円 | 」(1.2%増)    |           |                |           |             |
| 숤  | 七八休庭  | מ ערי    |            |             | 歳 出 | 10億5   | ,902 万 | 7千円  | 675万4千円      | (0.6%増)     |           |                |           |             |
| 言† | 公共下水道 | 〈道事業特別会計 |            | 事業特別会計      |     | ≥≣+    | 歳 入    | 4億6  | ,667 万       | 7千円         | △2億92万8千円 | ](△30.1%増)     |           |             |
|    |       | ᢖ᠊ᡵᡕ     | 71,17      | 701         | 歳 出 | 4億6    | ,017 万 | 1千円  | △2億154万3千円   | ](△30.5%増)  |           |                |           |             |
|    |       |          | <u></u>    | 46          | 収入  | 3億8    | ,614 万 | 6千円  | △ 64 万 1 千円  | 」(△ 0.2%減)  |           |                |           |             |
| 水道 | 道事業会計 |          | 主業会計       | 自事業会計       | 収   | 益      | 的      | 支出   | 3億6          | ,167 万      | 4千円       | △ 1,654 万 6 千円 | ](△4.4%減) |             |
|    |       | 次        | *          | 65          | 収入  |        | 4,89   | 4 万円 | 2,636 万 8 千円 | ] (116.8%増) |           |                |           |             |
|    |       |          | │ 資本的<br>│ |             | 本的  |        | 頁      |      | 支出           | 8           | ,782 万    | 9千円            | 4,685万1千円 | ] (114.3%増) |

補助幹線2号線道路改築事業(東浜地内)

母子の健康づくり事業(2歳児歯科検診)