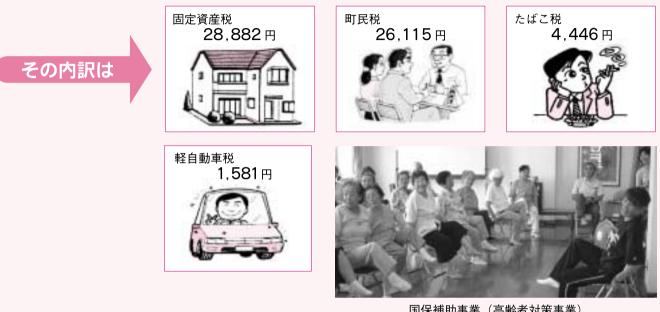

地方債の許可制限に係る指標。この比率が20%以上と なるとその比率の程度に応じて一定の地方債の許可が制 限される。

14年度(10.5%)に対し、0.1%悪化し10.6%となって いる。

【町民1人当たりに見る決算額】(平成16年3月31日現在の人口15,469人で算出しています。)

◇ 歳 入…納めた税金(町税)は、 61.024 円

※ 平成 15 年度の各指標の町村平均、県平均は公表されていない(平成 16 年 11 月 1 日現在)