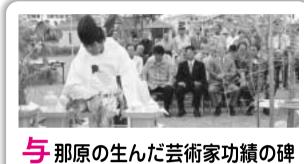

を し

歩豊か

に

し

よ食う材

10月17日、与那原町芸能先達顕彰碑建 立事業会(照屋義実 会長)は建立起工式 を行った。

同会は与那原の生んだ芸術家の功績を称 えようと今年4月に発足し、顕彰碑・歌碑 の建立実現へ向けて取組みを展開してきた。 碑の建立場所として、東浜きょうりゅう 公園内を選定し、建設許可を得てこの日を 迎えた。

今後は落成までの間、芸能公演会、記念 式典、記念誌発刊を行う予定。