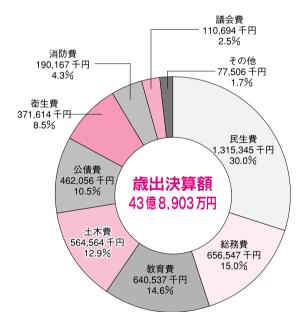

# 【一般会計の内訳】

マリンタウンA公園整備事業(東浜きょうりゅう公園)

| 【平 | 成 15 | 5年度   | こうしょう しょうしん しょうしょう しょうしん しょう しょうしん しょう | 、歳と | 出決算 | 額】   |
|----|------|-------|----------------------------------------------------------------------------------------------------------------------------------------------------------------------------------------------------------------------------------------------------------------------------------------------------------------------------------------------------------------------------------------------------------------------------------------------------------------------------------------------------------------------------------------------------------------------------------------------------------------------------------------------------------------------------------------------------------------------------------------------------------------------------------------------------------------------------------------------------------------------------------------------------------------------------------------------------------------------------------------------------------|-----|-----|------|
|    | 会    | 計     | X                                                                                                                                                                                                                                                                                                                                                                                                                                                                                                                                                                                                                                                                                                                                                                                                                                                                                                                                                                                                        |     | 分   | 決    |
| _  | ¢    | Ŕ     | 会                                                                                                                                                                                                                                                                                                                                                                                                                                                                                                                                                                                                                                                                                                                                                                                                                                                                                                                                                                                                        | 計   | 歳 入 | 44 億 |
|    | ŗ    | עני   | Б                                                                                                                                                                                                                                                                                                                                                                                                                                                                                                                                                                                                                                                                                                                                                                                                                                                                                                                                                                                                        | Π   | 歳 出 | 4    |
|    | 甲巴   | 健康级   | <b>K</b> 険特別                                                                                                                                                                                                                                                                                                                                                                                                                                                                                                                                                                                                                                                                                                                                                                                                                                                                                                                                                                                             | 스카  | 歳 入 | 15 億 |
| 特  |      | 正 永 7 | עת די איז ז                                                                                                                                                                                                                                                                                                                                                                                                                                                                                                                                                                                                                                                                                                                                                                                                                                                                                                                                                                                              | 五司  | 歳 出 | 14 億 |

|    | 会 計   |          | ×          |             | 分   | 決      | 算      | 額    | 前年度との        | り比較         |           |                |           |             |
|----|-------|----------|------------|-------------|-----|--------|--------|------|--------------|-------------|-----------|----------------|-----------|-------------|
| _  | 般     | 会        |            | 計           | 歳 入 | 44 億 9 | 9,340万 | 3千円  | △6億4,365万3千円 | ](△ 12.5%減) |           |                |           |             |
|    | אניו  | Д        |            |             | 歳 出 | 43     | 億 8,90 | 3万円  | △5億5,325万7千円 | ](△ 11.2%減) |           |                |           |             |
|    | 国民健康保 | 2除蛙      | 민스         | ≥≣∔         | 歳 入 | 15億1   | ,615 万 | 3千円  | 1億7,811万2千円  | (13.3%増)    |           |                |           |             |
| 特  | 凹式陡脉内 | ער איז   | ע ות       | <u>,</u> 01 | 歳 出 | 14億2   | ,794 万 | 6千円  | 1億287万3千円    | (7.8%増)     |           |                |           |             |
| 別  | 老人保健  | 出生日      | !!! 스      | ≣∔          | 歳 入 | 10億4   | ,954 万 | 6千円  | 1,223 万 9 千円 | 」(1.2%増)    |           |                |           |             |
| 숤  | 七八休庭  | מ ערי    |            |             | 歳 出 | 10億5   | ,902 万 | 7千円  | 675万4千円      | (0.6%増)     |           |                |           |             |
| 言† | 公共下水道 | 〈道事業特別会計 |            | 事業特別会計      |     | ≥≣+    | 歳 入    | 4億6  | ,667 万       | 7千円         | △2億92万8千円 | ](△30.1%増)     |           |             |
|    |       | ᢖ᠊ᡵᡕ     | 71,17      | 701         | 歳 出 | 4億6    | ,017 万 | 1千円  | △2億154万3千円   | ](△30.5%増)  |           |                |           |             |
|    |       |          | <u></u>    | 46          | 収入  | 3億8    | ,614 万 | 6千円  | △ 64 万 1 千円  | 」(△ 0.2%減)  |           |                |           |             |
| 水道 | 道事業会計 |          | 主業会計       | 自事業会計       | 収   | 益      | 的      | 支出   | 3億6          | ,167 万      | 4千円       | △ 1,654 万 6 千円 | ](△4.4%減) |             |
|    |       | 次        | *          | 65          | 収入  |        | 4,89   | 4 万円 | 2,636 万 8 千円 | ] (116.8%増) |           |                |           |             |
|    |       |          | │ 資本的<br>│ |             | 本的  |        | 頁      |      | 支出           | 8           | ,782 万    | 9千円            | 4,685万1千円 | ] (114.3%増) |