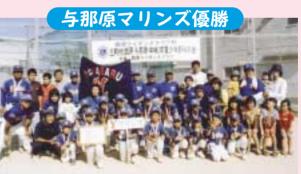

西原ライオンズクラブ杯三町村学童少年野球大会で、与 那原マリンズが西原坂田ビクトリーズを8対3で下し見事優勝した。江口ホエールズも3位入賞と本町チームの健闘が 光った。

| ●お問い合わせ          | 受講生募集中       | ジェが出来上がりました。 | ラフトこ兆戗しました。<br>めた木の枝などでネイチャーク | に夢中な様子でした。 | で卵)探しをしました。みラーエッグ(模様の描かれた | 落ち葉などを拾い集めながらカ与原公園で材料の枝や木の実・ | 「ネイチャー体 |
|------------------|--------------|--------------|-------------------------------|------------|---------------------------|------------------------------|---------|
| 五<br>二<br>三<br>六 | <b>朱</b> ウズ! | )た。<br>動物のオブ | 」。<br>イチャーク<br>集              | -エッグ探し     | した。みん                     | めながらカ                        | 体験      |